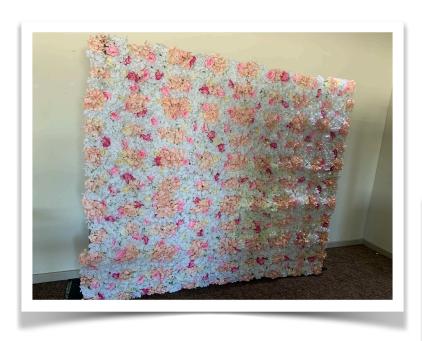

#### Festoon Package

8xFestoon hooks Up to 80m of festoon lighting We will set up and take it down.

£275.00

DIY wedding hire price list

| Item                                   | price Per Item | Item                               | Price per Item |
|----------------------------------------|----------------|------------------------------------|----------------|
| Flower Wall / back drops               |                | Bird Cages                         |                |
| Flower Wall 2.4m wide x 2m High        | £99.00         | Small Bird cage with candle        | £3.00          |
| Flower Wall 3m wide x 2m               | £120.00        | Bird cage with 6 candles           | £7.00          |
| Flower wall 3m x 2m with colour swags  | £145.00        | Bird cage - plain                  | £4.00          |
| Flower Wall 6m wide x 2m               | £199.00        | 3 x Large bird cages               | £75.00         |
| Flower wall with drapes & 2 uplighters | £130.00        | Vases                              |                |
| Deluxe Flower wall 2.4m x 2m high      | £135.00        | Extra Large Wine glass             | £5.00          |
| White back drop with lights            | £120.00        | Large Wine glass                   | £1.50          |
| Silver shimmer wall                    | £105.00        | Extra Large fish bowl              | £2.00          |
| 3m black star cloth                    | £75.00         | Small Martini Glass                | £1.00          |
| Post box                               |                | Large martini Glass                | £5.00          |
| Red full sized post box                | £45.00         | Eiffel Tower vase                  | £1.70          |
| Floor standing white Post box          | £35.00         | Lily Vase - 50cm                   | £1.70          |
| Large wishing well post box            | £30.00         | Square lily Vase - 50cm            | £1.50          |
| Small Wishing well post box            | £15.00         | Square lily vase - 60cm            | £1.70          |
| Trees                                  |                | White lily vase with mirror plate  | £4.00          |
| Giant Blossom Tree - Pink              | £25.00         | small cylinder                     | £1.50          |
| Giant Blossom Tree - White             | £25.00         | medium cylinder                    | £1.50          |
| LED Blossom Tree                       | £25.00         | Large cylinder                     | £1.50          |
| Manzanita tree with lights             | £10.00         | Extra large cylinder               | £1.50          |
| Snowy effect tree table top            | £2.50          | Hurricane Vase                     | £1.50          |
| 2 x Decorate lights up trees           | £15.00         | Round shallow vase                 | £1.50          |
| Guests book tree with tea lights       | £40.00         |                                    |                |
| Small blossom Trees table top 150cm    | 15             | Oval Wedding Gazebo                | £100.00        |
| Large blossom trees table top 180cm    | 20             | Champagne stand                    | £12.50         |
| Candelabra                             |                | Other                              |                |
| 800mm tall, 5 arm candelabra           | £15.00         | Flower Aisle runners - per meter   | £10.00         |
| 1m tall, 5 arm candelabra              | £20.00         | Set of 2 roman pillars             | £20.00         |
| 1.5m - 5 arm candelabra                | £25.00         | Set of 2 Roman pillars with lights | £50.00         |
| Blue flower balls                      | £2.00          | Silver mirror table plan display   | £25.00         |
| pink & white flower balls              | £2.00          | Easel stand crome                  | £10.00         |
| Red & white flower balls               | £2.00          | Large Lantern with candle          | £25.00         |
| White rose vines                       | £2.00          | Selfie frame & props               | £99.00         |
| Jewels necklaces                       | £2.00          |                                    |                |
|                                        | <u> </u>       |                                    |                |